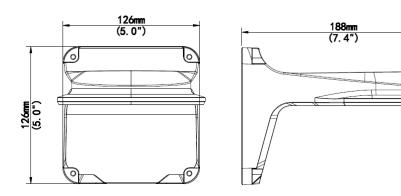

## **Dimensions**

## **Specifications**

| Bracket     | TR-WM03-IN                                      |
|-------------|-------------------------------------------------|
| Application | Indoor, wall installation for 3-inch fixed dome |
| Dimensions  | 188mmx126mmx126mm (7.4" x5" x5")                |
| Weight      | 0.44kg(0.97lb)                                  |
| Material    | Aluminum alloy                                  |