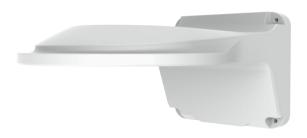

## TR-WM03-A-IN 3-inch Fixed Dome Indoor Wall Mount

## **Specifications**

| Bracket     | TR-WM03-IN                                      |
|-------------|-------------------------------------------------|
| Application | Indoor, wall installation for 3-inch fixed dome |
| Dimensions  | 188mmx126mmx126mm (7.4" x5" x5")                |
| Weight      | 0.44kg(0.97lb)                                  |
| Material    | Aluminum alloy                                  |